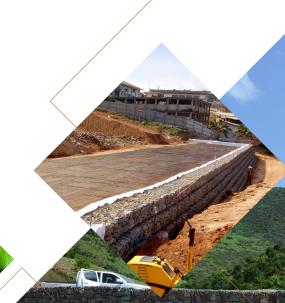

## **Retaining Walls**

Walls and embankments in "reinforced soil" method by geogrids

## **Protecting Riverbanks and Slopes**

With gabions and mattresses