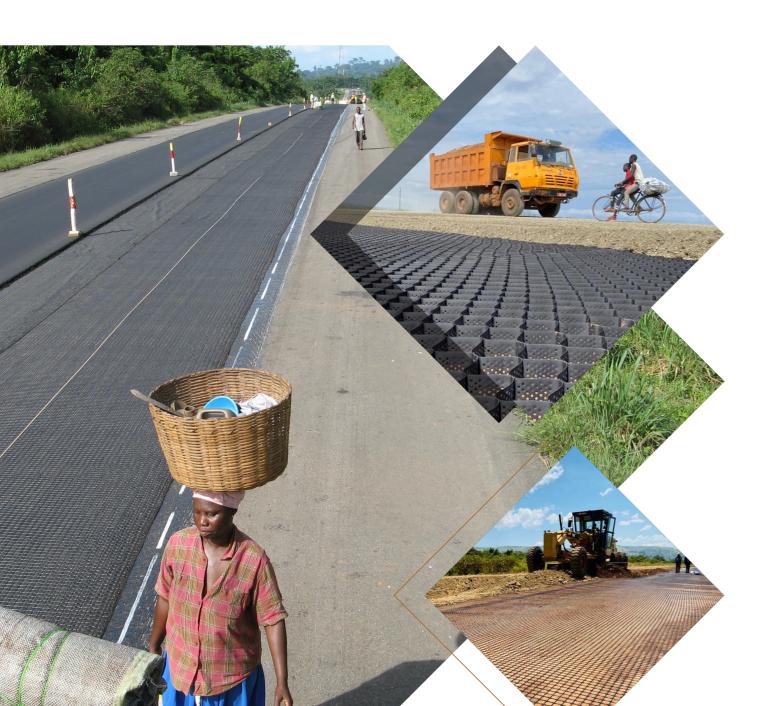

#### Roads / Railways

- Separation and reinforcementof construction layers by geotextiles and geogrids
- Reinforcement of asphalt structures with geogrids
- Gecells/Neoloy for base reinforcement

## **Stabilizing Embankment on Soft Soils**

- High strength woven geotextiles
- PVDs (prefabricated vertical drains)

#### Slopes and Channels Protection

With cellular confinement system (Geocells)