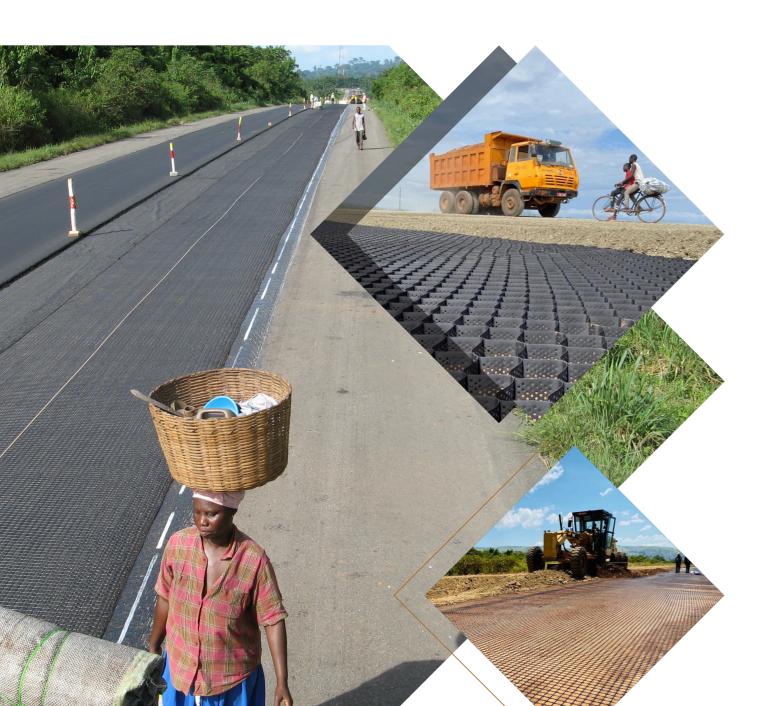

#### Roads / Railways

- Separation and reinforcementof construction layers by geotextiles and geogrids
- Reinforcement of asphalt structures with geogrids
- Gecells/Neoloy for base reinforcement