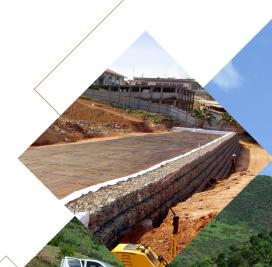

#### **Retaining Walls**

Walls and embankments in "reinforced soil" method by geogrids

#### **Protecting Riverbanks and Slopes**

With gabions and mattresses