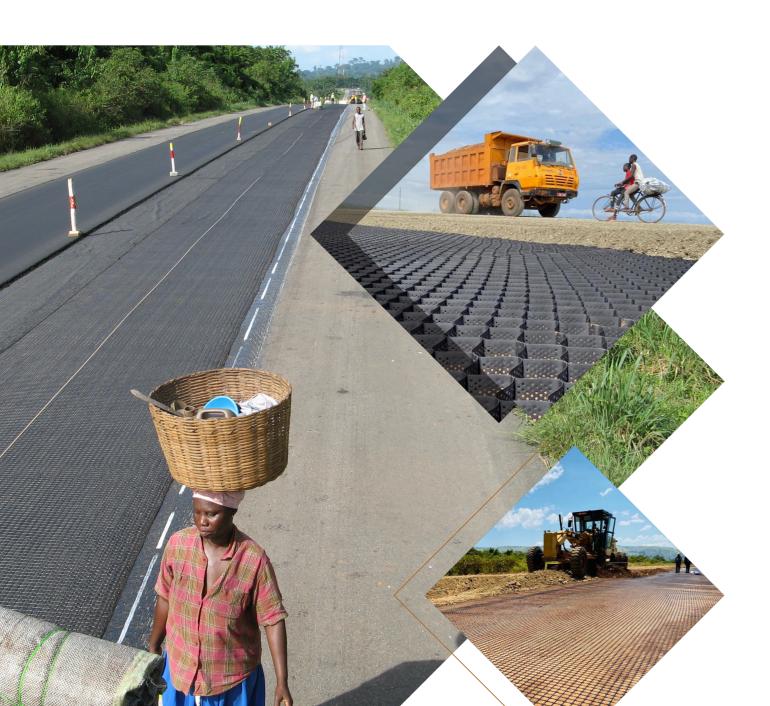

#### Roads / Railways

- Separation and reinforcementof construction layers by geotextiles and geogrids
- Reinforcement of asphalt structures with geogrids
- Gecells/Neoloy for base reinforcement

#### Slopes and Channels Protection

With cellular confinement system (Geocells)