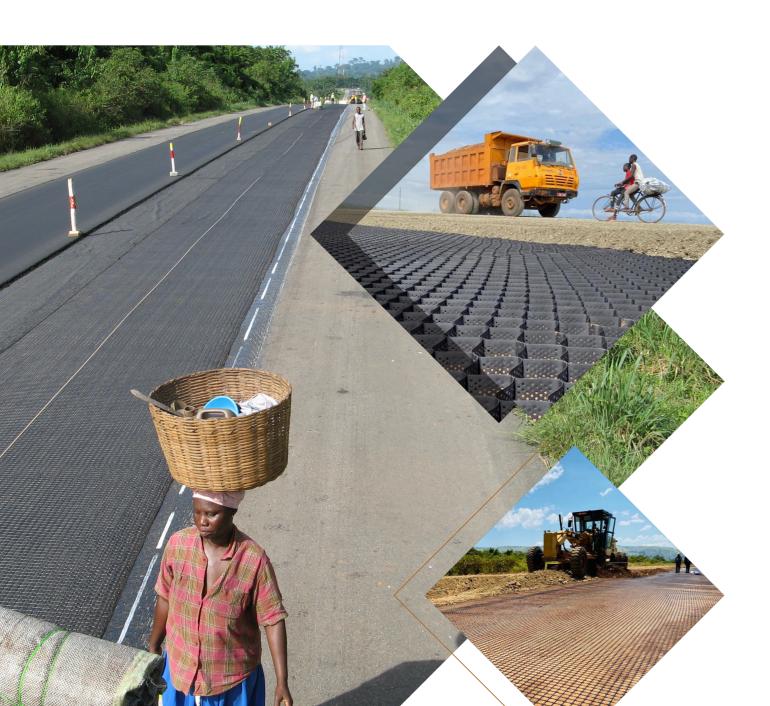

## Roads / Railways

- Separation and reinforcementof construction layers by geotextiles and geogrids
- Reinforcement of asphalt structures with geogrids
- Gecells/Neoloy for base reinforcement

# **Stabilizing Embankment on Soft Soils**

- High strength woven geotextiles
- PVDs (prefabricated vertical drains)