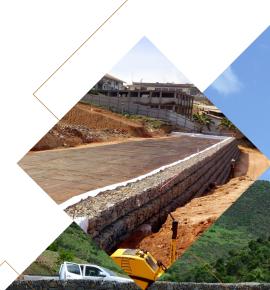

# **Retaining Walls**

Walls and embankments in "reinforced soil" method by geogrids