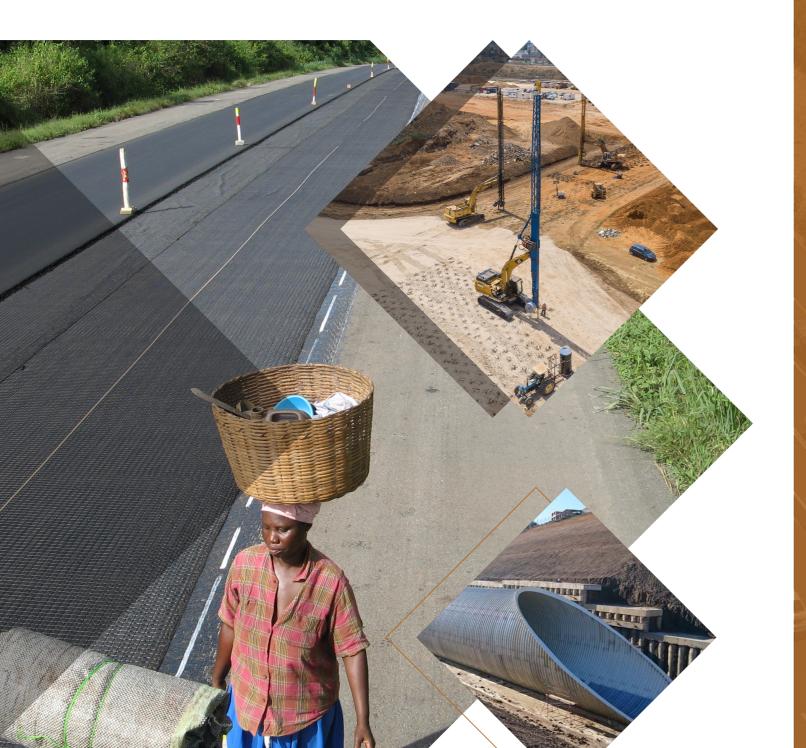

## Roads / Railways

- Separation and reinforcementof construction layers by geotextiles and geogrids
- Reinforcement of asphalt structures with geogrids
- Gecells/Neoloy for base reinforcement

# **Corrugated Steel Pipes / HDPE Pipes**

## Stabilizing embankment on soft soils

• High strength woven geotextiles

# **Retaining Walls**

Walls and embankments in "reinforced soil" method by geogrids